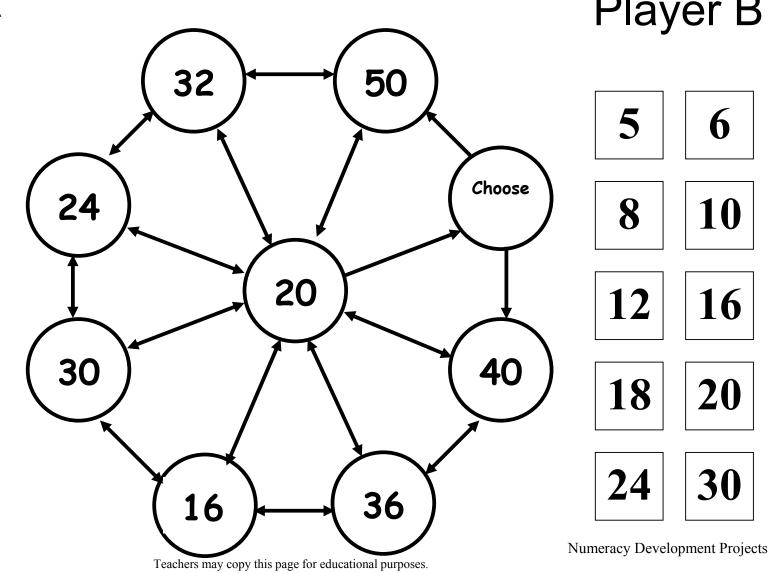

## Percents

This is a game for two players

Materials Needed: One set of percentage strips

One Playing Board

One die labelled 50%, 25%, 40%, 20%, 75%, 60%

**Transparent Counters** 

Rules: To start the game place a counter on the number (20) in the centre of the board.

Players take turns to:

- Roll the die
- Choose the number they want to move the counter to. They can only move in the directions indicated by the arrows and they must move the counter from where it last finished.
- Calculate the percentage shown on the die of the number the counter is on (eg. 25% of 32)
- Cover the answer to the calculation on their set of numbers
- If the answer is already covered or is not in their set then that turn is missed.
- If they move the counter to *choose* the player can choose any number they like to find the die percentage of.

The first player to cover all their numbers is the winner.